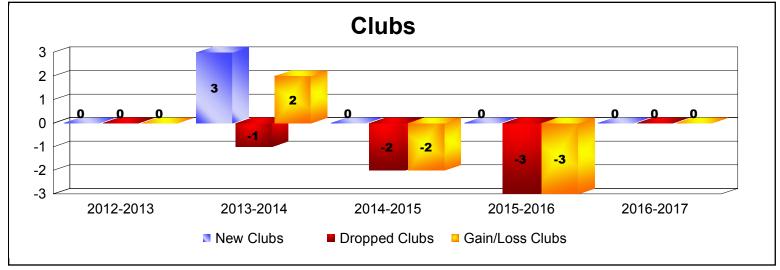

District 18 L

As of June 2017 Cumulative

| Year      | New<br>Clubs | Dropped<br>Clubs | Gain/<br>Loss<br>Clubs | New<br>Members | Charter<br>Members | Reinstate<br>Members | Transfer<br>Members | Total<br>Member<br>Added | Total<br>Members<br>Dropped | Gain/<br>Loss<br>Members |
|-----------|--------------|------------------|------------------------|----------------|--------------------|----------------------|---------------------|--------------------------|-----------------------------|--------------------------|
| 2012-2013 | 0            | 0                | 0                      | 165            | 0                  | 3                    | 15                  | 183                      | -191                        | -8                       |
| 2013-2014 | 3            | -1               | 2                      | 134            | 67                 | 7                    | 10                  | 218                      | -266                        | -48                      |
| 2014-2015 | 0            | -2               | -2                     | 156            | 3                  | 5                    | 16                  | 180                      | -222                        | -42                      |
| 2015-2016 | 0            | -3               | -3                     | 119            | 3                  | 4                    | 28                  | 154                      | -227                        | -73                      |
| 2016-2017 | 0            | 0                | 0                      | 145            | 1                  | 2                    | 9                   | 157                      | -186                        | -29                      |
| Average   | 1            | -1               | -1                     | 144            | 15                 | 4                    | 16                  | 178                      | -218                        | -40                      |