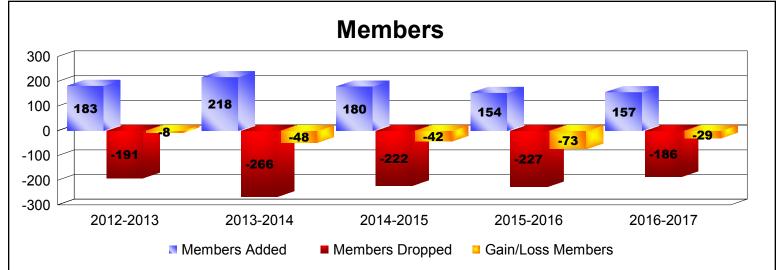

District 18 L

As of June 2017 Cumulative

| Year      | New<br>Clubs | Dropped<br>Clubs | Gain/<br>Loss<br>Clubs | New<br>Members | Charter<br>Members | Reinstate<br>Members | Transfer<br>Members | Total<br>Member<br>Added | Total<br>Members<br>Dropped | Gain/<br>Loss<br>Members |
|-----------|--------------|------------------|------------------------|----------------|--------------------|----------------------|---------------------|--------------------------|-----------------------------|--------------------------|
| 2012-2013 | 0            | 0                | 0                      | 165            | 0                  | 3                    | 15                  | 183                      | -191                        | -8                       |
| 2013-2014 | 3            | -1               | 2                      | 134            | 67                 | 7                    | 10                  | 218                      | -266                        | -48                      |
| 2014-2015 | 0            | -2               | -2                     | 156            | 3                  | 5                    | 16                  | 180                      | -222                        | -42                      |
| 2015-2016 | 0            | -3               | -3                     | 119            | 3                  | 4                    | 28                  | 154                      | -227                        | -73                      |
| 2016-2017 | 0            | 0                | 0                      | 145            | 1                  | 2                    | 9                   | 157                      | -186                        | -29                      |
| Average   | 1            | -1               | -1                     | 144            | 15                 | 4                    | 16                  | 178                      | -218                        | -40                      |